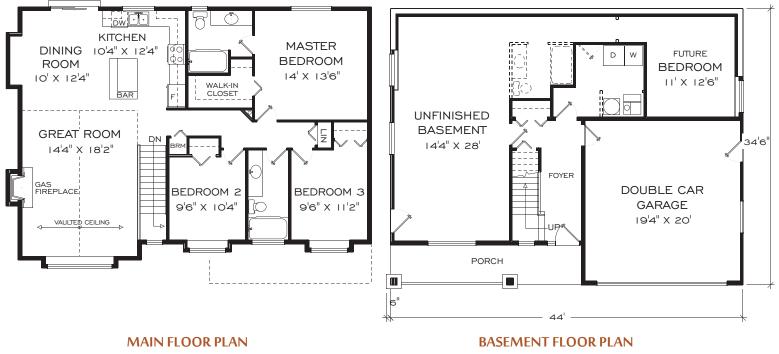

### **BASEMENT ENTRY - PLAN NO. GB-132**

### 3 BDRM, 2 BATH: FINISHED FLOOR AREA: 1,339 SQ.FT.

\$394,900

PRICES ARE BASED ON \$70,000 LOT PRICE.

FINISHED AREA = 1339 SQ.FT.

FINISHED AREA = 993 SQ.FT. GARAGE AREA = 406 SQ.FT.

IRONESTONE RIDGE RESERVES THE RIGHT TO MAKE MODIFICATIONS TO PRICING WITHOUT NOTICE.