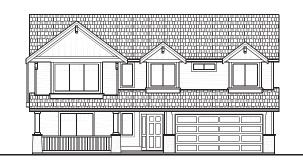

### **BASEMENT ENTRY - PLAN NO. GB-132**

### 3 BDRM, 2 BATH: FINISHED FLOOR AREA: 1,339 SQ.FT.

\$394,900

PRICES ARE BASED ON \$70,000 LOT PRICE.

FINISHED AREA = 1339 SQ.FT.

FINISHED AREA = 993 SQ.FT. GARAGE AREA = 406 SQ.FT.

IRONESTONE RIDGE RESERVES THE RIGHT TO MAKE MODIFICATIONS TO PRICING WITHOUT NOTICE.